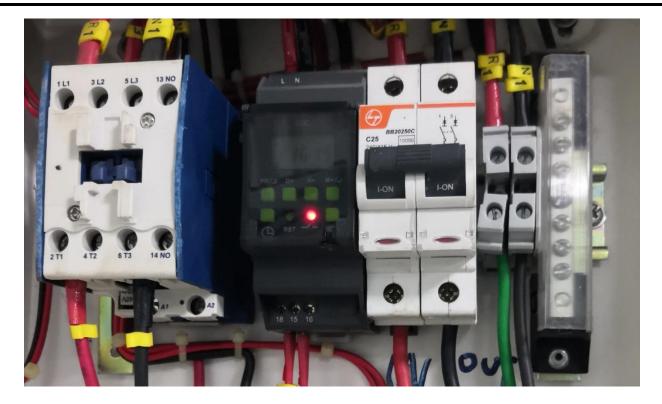

Photograph of sensor based energy conservation system that switches off AC at a defined time.

Photograph showing the LED based power efficient bulb