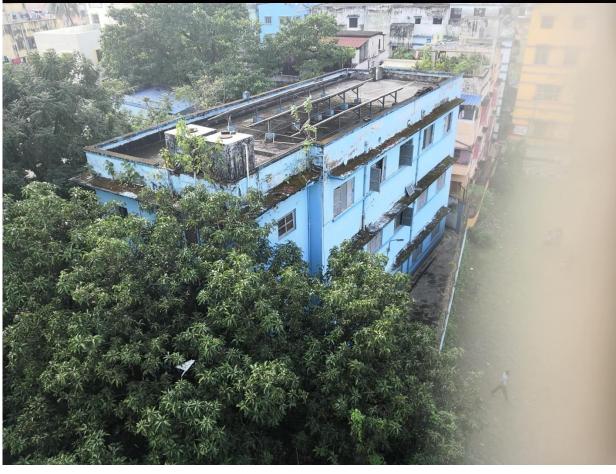

## Kolkata, West Bengal, India

73, Avinash Chandra Banerjee Lane, Beliaghata, Kolkata, West Bengal 700010, India Lat 22.566292° Long 88.392815°

Photograph of Solar panel fitted on the roof of Computer Science and Engineering Building